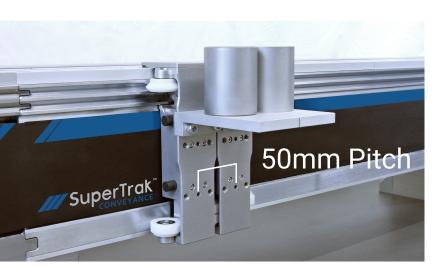

Introducing the latest addition to the SuperTrak CONVEYANCE™ portfolio. SuperTrak HORIZON3™ can carry up to 3kg per shuttle with 50mm shuttle-to-shuttle pitch. SuperTrak HORIZON3™ is designed for cost-efficient automation in smaller footprints — helping you achieve more with less.

## **Product Specifications**

| Straight Section                | 1000mm                         |
|---------------------------------|--------------------------------|
| 180° Section                    | 300mm Width                    |
|                                 | (270mm flat rail to flat rail) |
|                                 |                                |
| Product Fixture Width           | 50mm +                         |
| Maximum Speed                   | 4 m/s                          |
| Acceleration                    | 3G with 1 kg Payload*          |
| Repeatability                   | +/- 0.01mm (straight section)  |
|                                 | +/- 0.025mm (curved section)   |
| Payload                         | 3 kg per shuttle               |
| Standard Shuttle Identification | Integrated in track            |
| Process on Curve                | Full control                   |
| PPOGO*                          |                                |