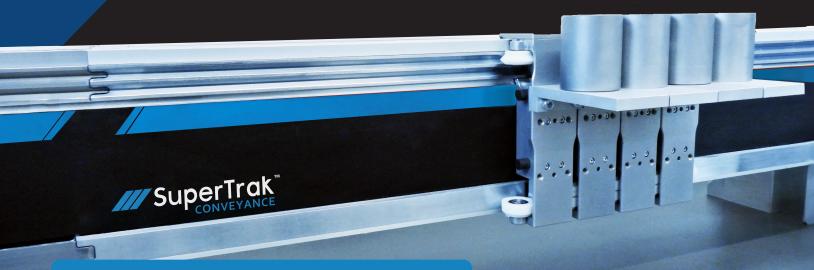

Introducing the latest addition to the SuperTrak CONVEYANCE™ portfolio. SuperTrak HORIZON3™ can carry up to 3kg per shuttle with 50mm shuttle-to-shuttle pitch. SuperTrak HORIZON3™ is designed for cost-efficient automation in smaller footprints — helping you achieve more with less.

## SuperTrak CONVEYANCE™