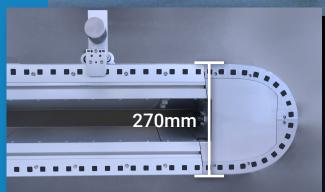

## **Product Specifications**

| Straight Section                | 1000mm                         |
|---------------------------------|--------------------------------|
| 180° Section                    | 300mm Width                    |
|                                 | (270mm flat rail to flat rail) |
|                                 |                                |
| Product Fixture Width           | 50mm +                         |
| Maximum Speed                   | 4 m/s                          |
| Acceleration                    | 3G with 1 kg Payload*          |
| Repeatability                   | +/- 0.01mm (straight section)  |
|                                 | +/- 0.025mm (curved section)   |
| Payload                         | 3 kg per shuttle               |
| Standard Shuttle Identification | Integrated in track            |
| Process on Curve                | Full control                   |
| PPOGO*                          |                                |